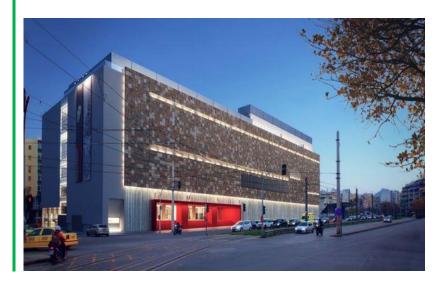

### MUSEUMS – ARCHAEOLOGICAL SITES-MULTI PURPOX SPACES, AUDITORIUMS

| ENTITY                                                                               | PROJECT DESCRIPTION                                                                                                                                 | PROJECT<br>PERIOD | MEP BUDGET<br>IN EURO |
|--------------------------------------------------------------------------------------|-----------------------------------------------------------------------------------------------------------------------------------------------------|-------------------|-----------------------|
| THEODORE ZOUMPOLAKIS<br>& CO                                                         | MEP DESIGN OF INSTALLATIONS FOR EXHIBITION AREA WITH OFFICES                                                                                        | 2018              | 200.000,00            |
| MINISTRY OF CULTURE<br>AND SPORT 25 <sup>TH</sup><br>BYZANTINE ANTIQUITIES           | MEP DESIGN OF INSTALLATIONS FOR FIXATION-<br>RECOVERY – PROMOTION- REUSAGE OF FORTRESS<br>BOURTZI                                                   | 2013-2014         | 1.400.000             |
| MINISTRY OF CULTURE IX' DEPARTMENT OF PREHISTORIC AND CLASSICAL ANTIQUITIES OF THIVA | MEP DESIGN OF INSTALLATIONS FOR THE SUSTAINED ANCIENT REMAINS IN BASEMENT AND THE ATRIUM OF THE NEW MUSEUM THIVON                                   | 2010              | 150.000,00            |
| MINISTRY OF CULTURE                                                                  | MEP DESIGN OF INSTALLATIONS FOR THE GARDEN<br>CONFIGURATION IN HERAKLION ARCHAEOLOGICAL<br>MUSEUM                                                   | 2010              | 60.000,00             |
| NATIONAL MUSEUM OF<br>CONTEMPORARY ART                                               | MEP DESIGN OF INSTALLATIONS FOR THE CONVERSION OF SPACES OF NATIONAL CONSERVATORY FOR HOUSING REPORTS OF EMST                                       | 2009              | 300.000,00            |
| PIRAEUS BANK SA                                                                      | MEP DESIGN OF INSTALLATIONS FOR OUTDOOR YDROMOVEMENT MUSEUM IN DIMITSANA                                                                            | 2009              | 200.000,00            |
| PR EFECTURE PIRAEUS                                                                  | MEP DESIGN OF INSTALLATIONS FOR THE UPGRADE OF SURROUNDING AREA AND PROMOTION LIGHTING OF THE TEMPLES AFAIAS AND ELLANIOU DIOS                      | 2006              | 350.000,00            |
| ANAPOLIS K. BIZANIS<br>DEVELOPMENT AND<br>CULTURAL ACTIVITIES EU                     | MEP DESIGN OF INSTALLATIONS FOR THE CONVERSION OF OLD MILLS INTO MULTIFUNCTIONAL SPACE MUSEUM EVENTS AND CULTURE                                    | 2006              | 100.000,00            |
| MUNICIPALITY<br>TRIKOLONON                                                           | MEP DESIGN OF INSTALLATIONS FOR THE EXHIBITION SPACE IN PRIMARY SCHOOL IN VILLAGE PSARIOY                                                           | 2006              | 180.000,00            |
| MUNICIPALITY<br>FALANTHOU                                                            | MEP DESIGN OF INSTALLATIONS FOR THE REPAIR<br>AND ADAPTATION TO MUSEOLOGY PROGRAMME<br>PRISTIRIOU BUILDING FOREST MUSEUM IN<br>CHRYSOVITSI ARKADIAS | 2006              | 70.000,00             |
| CULTURAL FOUNDATION<br>GROUP PIRAEUS                                                 | MEP DESIGN OF INSTALLATIONS FOR THE RESTORATION OF PLINTHOLERAMOPOIIAS MUSEUM BUILDINGS IN COMPLEX TSALAPATA IN VOLOS                               | 2005              | 350.000,00            |
| MUNICIPALITY NEAS<br>MAKRIS                                                          | MEP DESIGN OF INSTALLATIONS FOR THE FRONT<br>BUILDING OF NEW ELEMENTARY SCHOOL OF NEA<br>MAKRIS                                                     | 2004              | 100.000,00            |
| NATIONAL MUSEUM OF<br>CONTEMPORARY ART                                               | MEP DESIGN OF INSTALLATIONS FOR THE NATIONAL MUSEUM OF CONTEMPORARY ART IN OLD BUILDING FIX                                                         | 2004-2006         | 11.000.000,0<br>0     |
| MINISTRY OF CULTURE                                                                  | FINAL MEP DESIGN OF INSTALLATIONS FOR THE PROCUREMENT OF MUSEUM IN CHANIA                                                                           | 2004              | 2.000.000,00          |