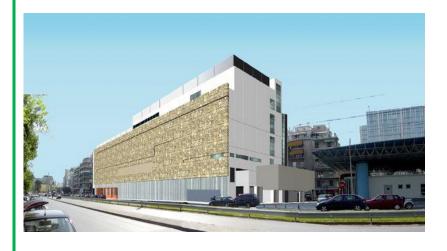

### MUSEUMS – ARCHAEOLOGICAL SITES-MULTI PURPOX SPACES, AUDITORIUMS

| ENTITY                                                                               | PROJECT DESCRIPTION                                                                                                                                 | PROJECT<br>PERIOD | MEP BUDGET<br>IN EURO |
|--------------------------------------------------------------------------------------|-----------------------------------------------------------------------------------------------------------------------------------------------------|-------------------|-----------------------|
| THEODORE ZOUMPOLAKIS<br>& CO                                                         | MEP DESIGN OF INSTALLATIONS FOR EXHIBITION AREA WITH OFFICES                                                                                        | 2018              | 200.000,00            |
| MINISTRY OF CULTURE<br>AND SPORT 25 <sup>TH</sup><br>BYZANTINE ANTIQUITIES           | MEP DESIGN OF INSTALLATIONS FOR FIXATION-<br>RECOVERY – PROMOTION- REUSAGE OF FORTRESS<br>BOURTZI                                                   | 2013-2014         | 1.400.000             |
| MINISTRY OF CULTURE IX' DEPARTMENT OF PREHISTORIC AND CLASSICAL ANTIQUITIES OF THIVA | MEP DESIGN OF INSTALLATIONS FOR THE SUSTAINED ANCIENT REMAINS IN BASEMENT AND THE ATRIUM OF THE NEW MUSEUM THIVON                                   | 2010              | 150.000,00            |
| MINISTRY OF CULTURE                                                                  | MEP DESIGN OF INSTALLATIONS FOR THE GARDEN<br>CONFIGURATION IN HERAKLION ARCHAEOLOGICAL<br>MUSEUM                                                   | 2010              | 60.000,00             |
| NATIONAL MUSEUM OF<br>CONTEMPORARY ART                                               | MEP DESIGN OF INSTALLATIONS FOR THE CONVERSION OF SPACES OF NATIONAL CONSERVATORY FOR HOUSING REPORTS OF EMST                                       | 2009              | 300.000,00            |
| PIRAEUS BANK SA                                                                      | MEP DESIGN OF INSTALLATIONS FOR OUTDOOR YDROMOVEMENT MUSEUM IN DIMITSANA                                                                            | 2009              | 200.000,00            |
| PR EFECTURE PIRAEUS                                                                  | MEP DESIGN OF INSTALLATIONS FOR THE UPGRADE OF SURROUNDING AREA AND PROMOTION LIGHTING OF THE TEMPLES AFAIAS AND ELLANIOU DIOS                      | 2006              | 350.000,00            |
| ANAPOLIS K. BIZANIS<br>DEVELOPMENT AND<br>CULTURAL ACTIVITIES EU                     | MEP DESIGN OF INSTALLATIONS FOR THE CONVERSION OF OLD MILLS INTO MULTIFUNCTIONAL SPACE MUSEUM EVENTS AND CULTURE                                    | 2006              | 100.000,00            |
| MUNICIPALITY<br>TRIKOLONON                                                           | MEP DESIGN OF INSTALLATIONS FOR THE EXHIBITION SPACE IN PRIMARY SCHOOL IN VILLAGE PSARIOY                                                           | 2006              | 180.000,00            |
| MUNICIPALITY<br>FALANTHOU                                                            | MEP DESIGN OF INSTALLATIONS FOR THE REPAIR<br>AND ADAPTATION TO MUSEOLOGY PROGRAMME<br>PRISTIRIOU BUILDING FOREST MUSEUM IN<br>CHRYSOVITSI ARKADIAS | 2006              | 70.000,00             |
| CULTURAL FOUNDATION<br>GROUP PIRAEUS                                                 | MEP DESIGN OF INSTALLATIONS FOR THE RESTORATION OF PLINTHOLERAMOPOIIAS MUSEUM BUILDINGS IN COMPLEX TSALAPATA IN VOLOS                               | 2005              | 350.000,00            |
| MUNICIPALITY NEAS<br>MAKRIS                                                          | MEP DESIGN OF INSTALLATIONS FOR THE FRONT<br>BUILDING OF NEW ELEMENTARY SCHOOL OF NEA<br>MAKRIS                                                     | 2004              | 100.000,00            |
| NATIONAL MUSEUM OF<br>CONTEMPORARY ART                                               | MEP DESIGN OF INSTALLATIONS FOR THE NATIONAL MUSEUM OF CONTEMPORARY ART IN OLD BUILDING FIX                                                         | 2004-2006         | 11.000.000,0<br>0     |
| MINISTRY OF CULTURE                                                                  | FINAL MEP DESIGN OF INSTALLATIONS FOR THE PROCUREMENT OF MUSEUM IN CHANIA                                                                           | 2004              | 2.000.000,00          |